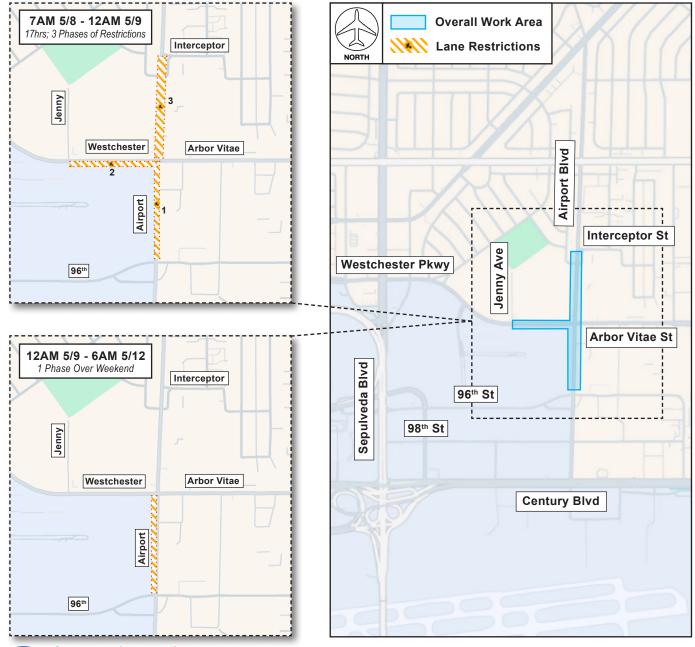

## **Airport Blvd and Westchester Blvd / Arbor Vitae St**

Thursday, May 8 at 7AM through Monday, May 12 at 6AM

## **ACTIVITY**

To facilitate roadway work for the Auxiliary Curbs Project including temporary roadway restriping and implementation of new traffic configurations, portions of Airport Boulevard, Westchester Parkway and Arbor Vitae Street will experience phased lane restrictions beginning Thursday, May 8 at 7AM through Monday, May 12 at 6AM.

Access to local businesses will be maintained at all times. Detours will be in place to facilitate traffic during these closures. Please watch for posted signage, use caution when traveling near construction areas and plan ahead for potential delays.